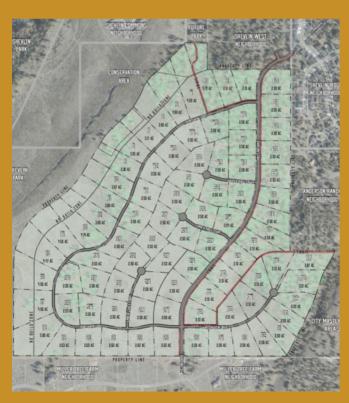

# WELCOME TO WESTGATE

Empire Westgate LLC is proud to introduce Bend's newest residential community in the coveted area of Summit West in Bend, Oregon. With only 85 approved lots, anticipating to start at \$600k, Westgate gives land owners the opportunity not only to *enjoy* all that Bend has to offer, but to *own* it.

With unobstructed, panoramic views of the beautiful Cascade Mountains, the ultimate privacy of 2.5 to 5 acre lots and the luxury of having everything you love most about Central Oregon right in your backyard, we believe Westgate is the best kept secret in Bend.

## Highlights

- There are only 85 approved lots
- Each lot ranges between 2.5 to 5 acres
- Unbeatable Casacde Mountain views
- Bordering Deschutes Natural Forest
- Planned multiuse pathways along every road
- Direct access to Shevlin Park