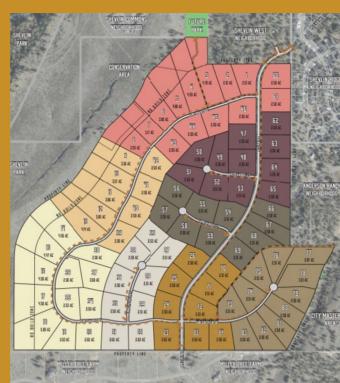

# WELCOME TO WESTGATE

Empire Westgate LLC is proud to introduce Bend's newest residential community in the coveted area of Summit West in Bend, Oregon. With only 85 approved lots, anticipating to start at \$600k, Westgate gives land owners the opportunity not only to *enjoy* all that Bend has to offer, but to *own* it.

## Highlights

- There are only 85 approved lots
- Each lot ranges between 2.5 to 5 acres
- Unbeatable Casacde Mountain views
- Bordering Deschutes Natural Forest
- Planned multiuse pathways along every road
- Direct access to Shevlin Park